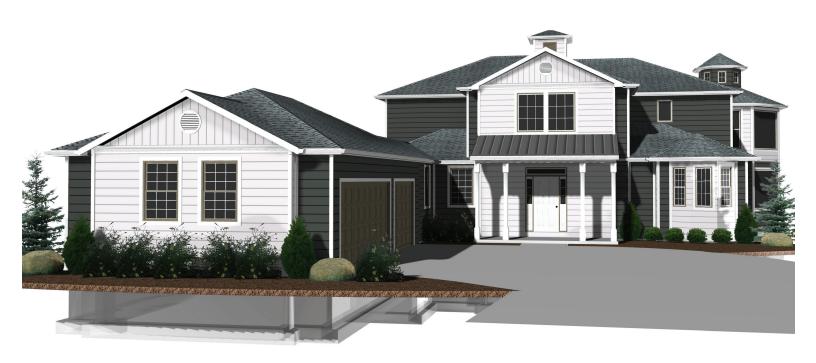

## The TABERNILLA

1.5 STORY | 2958 SqFt | 3 Beds | 2.5 Baths



## True custom. From design to finish.

It all starts with the design, and at Homes by Josh Doyle, you can choose and modify one of our many plans, or start fresh with your own ideas. Let Josh design your custom dream home for **FREE**. All of our homes are built for each customer based on their specific wants, needs and budget.

Schedule your FREE design and estimate today!











## **BASEMENT**

Our basements are designed for maximum openess, keeping all utilities like ductwork, pipes, wires, beams and poles out of your future finished spaces ultimately saving you time and money.