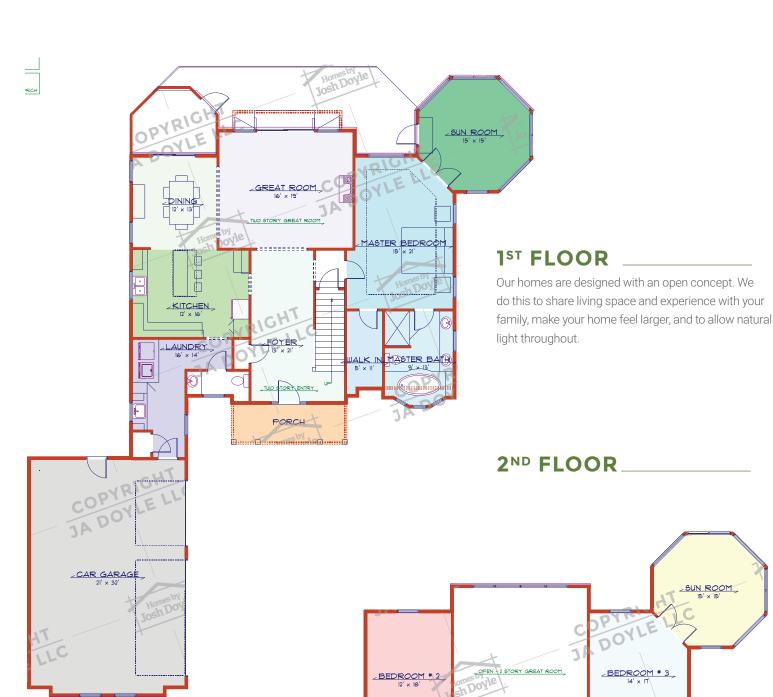

## The TABERNILLA

1.5 STORY | 2958 SqFt | 3 Beds | 2.5 Baths

## **BASEMENT**

Our basements are designed for maximum openess, keeping all utilities like ductwork, pipes, wires, beams and poles out of your future finished spaces ultimately saving you time and money.